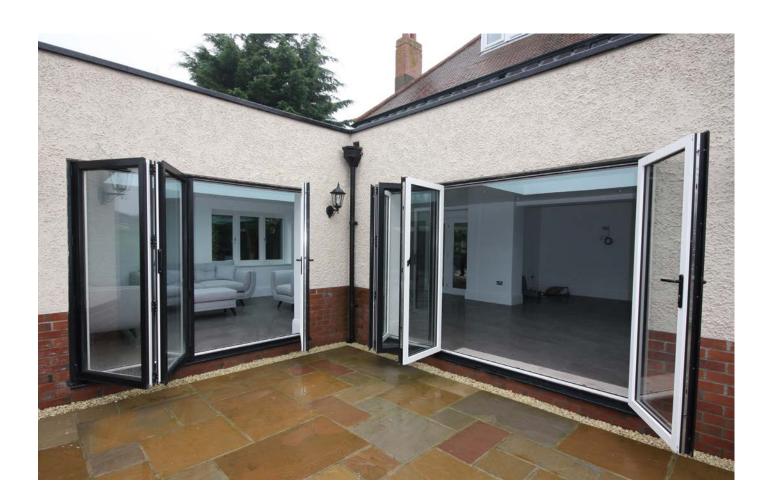

#### **Rooms with a view**

Bi-Folding Doors allow entire walls in homes to be glazed and visually accessible, making the most out of gardens and patios. These beautifully designed, versatile doors create a contemporary look for any home, whether it's a living room, bedroom, kitchen or conservatory.

## Enjoy stunning panoramic views

Secure, warm & cosy