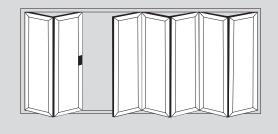

ersa), keeping homes comfortable throughout the year, whatever the weather.

To protect homes against unwanted visitors, high security multi-point locking mechanisms are fitted on opening sashes, with shoot-bolt locking and internally glazed sealed units for added assurance.

PAS24 upgrade to is also available.



## Enjoy stunning panoramic views







Secure, warm & cosy



## Aluminium Bi-Folding Doors Popular design options

- Doors up to 6.5m wide
- Height up to 2.5m
- Each Sash up to 1.2m wide
- Thermally Efficient
- Complies with Building Regulations

- Available in a range of colours and styles
- Various threshold options
- Doors can open in or out
- PAS24:2012 Optional Security Upgrade

PAS24 SECURITY

 $\triangle$ 

THERMAL EFFICIENCY

#### 6 Door Options





7 Door Options











## Threshold Options

Our Aluminium Bi-folding Doors offer a range of different thresholds to suit every need.

**Rebated Thresholds** come in either our standard range or the integrated cill variety. The integrated cill threshold is for open out doors only but allows for a lower step over height compared to our standard range when coupled with a projection cill.





Low Thresholds are also available. The DV171 (open in) and DV271 (open out) thresholds are compatible with ramps (EUD03) allowing easy access. These thresholds are not fully weather rated due to not having a rebate, intended as room dividers and ideal for disabled access



VISOFOLD 1000 Profile Aluminium Bi-Folding Doors

## Colour Options

#### Creative, innovative & protective range

of highly versatile powder-coat