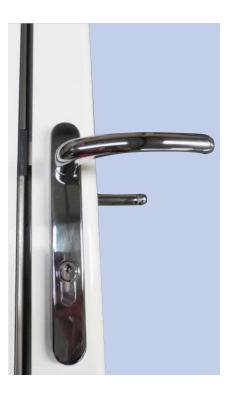

#### Lever handle

View of retained roller hinge

The optional security upgrade consists of the following:

#### PAS 24: 2012

- Upgraded security handle
- Retained rollers and guides to stop the doors being forced from their frame
- Anti lift blocks
- Nylon coated stainless steel shoot-bolts

View of centre leaf shoot-bolt