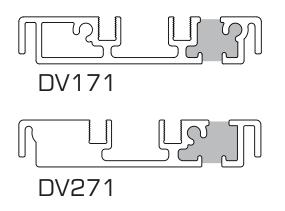

## Threshold Options

Our Aluminium Bi-folding Doors offer a range of different thresholds to suit every need.

**Rebated Thresholds** come in either our standard range or the integrated cill variety. The integrated cill threshold is for open out doors only but allows for a lower step over height compared to our standard range when coupled with a projection cill.

Low Thresholds are also available. The DV171 (open in) and DV271 (open out) thresholds are compatible with ramps (EUD03) allowing easy access. These thresholds are not fully weather rated due to not having a rebate, intended as room dividers and ideal for disabled access