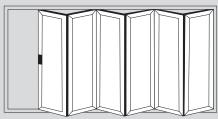

ir inside (or vice versa), keeping homes comfortable throughout the year, whatever the weather.

To protect homes against unwanted visitors, high security multi-point locking mechanisms are fitted on opening sashes, with shoot-bolt locking and internally glazed sealed units for added assurance.

PAS24 upgrade to is also available.



## Enjoy stunning panoramic views







Secure, warm & cosy



## Aluminium Bi-Folding Doors Popular design options

- Doors up to 6.5m wide
- Height up to 2.5m
- Each Sash up to 1.2m wide
- Thermally Efficient
- Complies with Building Regulations

- Available in a range of colours and styles
- Various threshold options
- Doors can open in or out
- PAS24:2012 Optional Security Upgrade

PAS24 SECURITY

 $\triangle$ 

THERMAL EFFICIENCY

#### 6 Door Options





7 Door Options











## Threshold Options

Our Aluminium Bi-folding Doors offer a range of different thresholds to suit every need.

**Rebated Thresholds** come in either our standard range or the integrated cill variety. The integrated cill threshold is for open out doors only but allows for a lower step over height compared to our standard range when coupled with a projection cill.





Low Thresholds are also available. The DV171 (open in) and DV271 (open out) thresholds are compatible with ramps (EUD03) allowing easy access. These thresholds are not fully weather rated due to not having a rebate, intended as room dividers and ideal for disabled access



VISOFOLD 1000 Profile Aluminium Bi-Folding Doors

## Colour Options

#### Creative, innovative & protective range

of highly v