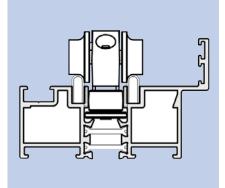

Polyamide thermal barrier technology helps keep homes warm in the winter, **reducing energy bills and subsequently future carbon footprints.** 

Advanced profile technology creates a thermal transmittance

barrier between the cold air outside and the warm air inside (or vice versa), keeping homes comfortable throughout the year, whatever the weather.

To protect homes against unwanted visitors, high security multi-point locking mechanisms are fitted on opening sashes, with shoot-bolt locking and internally glazed sealed units for added assurance.