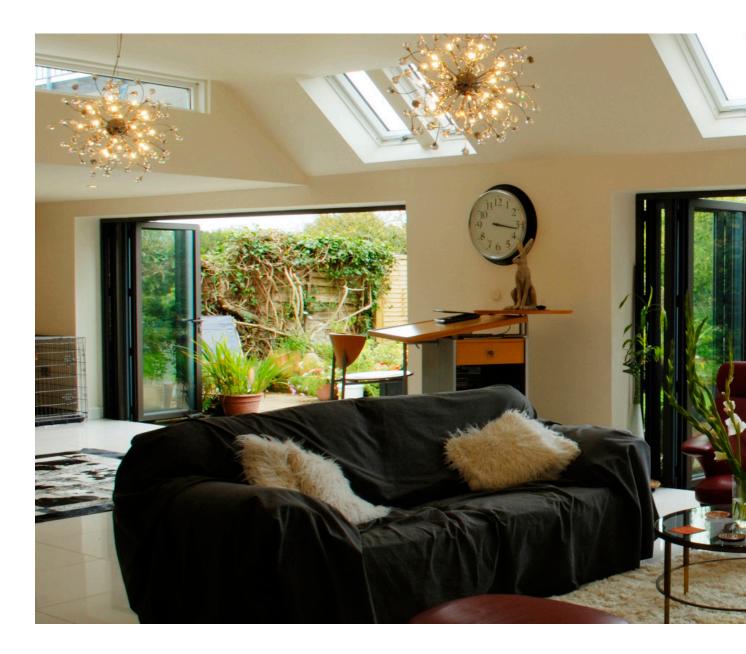

#### **Rooms with a view**

Bi-Folding Doors allow entire walls in homes to be glazed and visually accessible, making the most out of gardens and patios. These beautifully designed, versatile doors create a contemporary look for any home, whether it's a living room, bedroom, kitchen or conservatory.

#### **Practical in every way**

Equally at home in new-builds, extension projects or updating period style properties. Allowing the outside in brings home interiors and exterior spaces together extending practical usable areas: The home and garden in synergy all year round