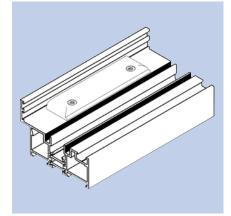

#### Strong, durable, secure & stylish

Aluminium Bi-Folding Doors come with all the assurances you would expect from a quality designed product. Aluminium profiles are designed to give strength and durability, ensuring a structurally sound product that requires minimal maintenance and delivers reliable performance over a lifetime of use.

## Low maintenance

Scratch resistant powder coated finish.

With an aluminium profile that is designed to be strong and durable, our Bi-folding Doors deliver a reliable performance as well as being pleasing to the eye.