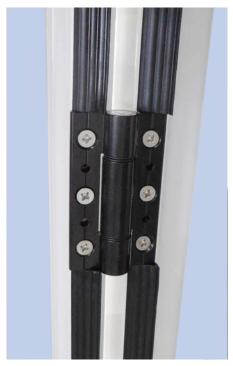

# Security and PAS 24:2012

View of lower hook bolt and cam

View of upper retained roller hinge

View of non-runner hinge

#### PAS 24: 2012

- Upgraded security handle
- Retained rollers and guides to stop the doors being forced from their frame
- Anti lift blocks
- Nylon coated stainless steel shoot-bolts

View of centre leaf shoot-bolt