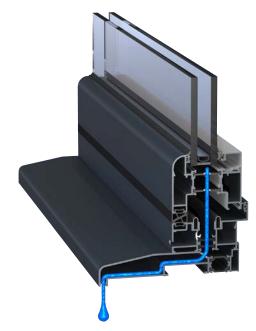

Polyamide thermal barrier technology helps keep homes warm in the winter, **reducing energy bills and subsequently future carbon footprints.** 

Advanced profile technology creates a thermal transmittance

barrier between the cold air outside and the warm air inside (or vice versa), keeping homes comfortable throughout the year, whatever the weather.

To protect homes against unwanted visitors, high security multi-point locking mechanisms are fitted on opening sashes, with shoot-bolt locking and internally glazed sealed units for added assurance.