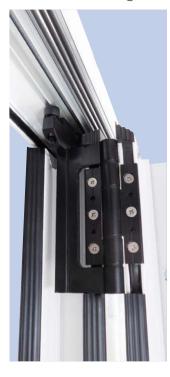

# Security and PAS 24:2012

View of lower hook bolt and cam

View of upper retained roller hinge

View of non-runner hinge

#### Lever handle

View of retained roller hinge

The optional security upgrade consists of the following: