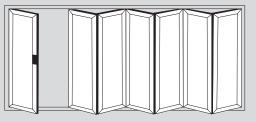

versa), keeping homes comfortable throughout the year, whatever the weather.

To protect homes against unwanted visitors, high security multi-point locking mechanisms are fitted on opening sashes, with shoot-bolt locking and internally glazed sealed units for added assurance.

PAS24 upgrade to is also available.



## Enjoy stunning panoramic views







Secure, warm & cosy



## Aluminium Bi-Folding Doors Popular design options

- Doors up to 6.5m wide
- Height up to 2.5m
- Each Sash up to 1.2m wide
- Thermally Efficient
- Complies with Building Regulations

- Available in a range of colours and styles
- Various threshold options
- Doors can open in or out
- PAS24:2012 Optional Security Upgrade

PAS24 SECURITY

 $\triangle$ 

THERMAL EFFICIENCY

#### 6 Door Options





7 Door Options











## Threshold Options

Our Aluminium Bi-folding Doors offer a range of different thresholds to suit every need.

**Rebated Thresholds** come in either our standard range or the integrated cill variety. The integrated cill threshold is for open out doors only but allows for a lower step over height compared to our standard range when coupled with a projection cill.





Low Thresholds are also available. The DV171 (open in) and DV271 (open out) thresholds are compatible with ramps (EUD03) allowing easy access. These thresholds are not fully weather rated due to not having a rebate, intended as room dividers and ideal for disabled access



VISOFOLD 1000 Profile Aluminium Bi-Folding Doors

## Colour Options

#### Creative, innovative & protective range

of highly versatile powder-co