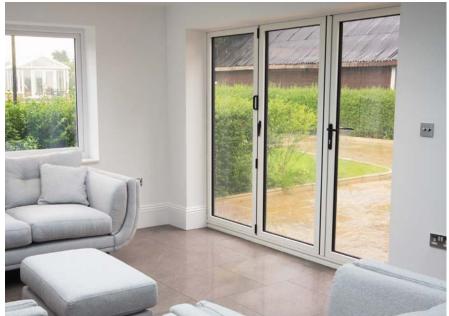

## Aluminium Bi-Folding Doors Popular design options

- Doors up to 6.5m wide
- Height up to 2.5m
- Each Sash up to 1.2m wide
- Thermally Efficient
- Complies with Building Regulations

- Available in a range of colours and styles
- Various threshold options
- Doors can open in or out
- PAS24:2012 Optional Security Upgrade

#### 6 Door Options

7 Door Options