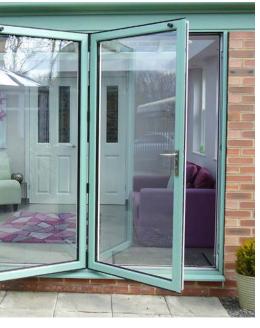

## Aluminium Bi-Folding Doors Popular design options

- Doors up to 6.5m wide
- Height up to 2.5m
- Each Sash up to 1.2m wide
- Thermally Efficient
- Complies with Building Regulations

- Available in a range of colours and styles
- Various threshold options
- Doors can open in or out
- PAS24:2012 Optional Security Upgrade

#### 6 Door Options

7 Door Options