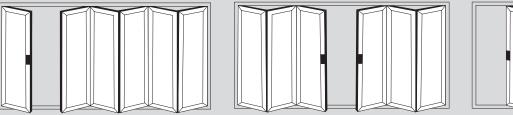

## Aluminium Bi-Folding Doors Popular design options

- Doors up to 6.5m wide
- Height up to 2.5m
- Each Sash up to 1.2m wide
- Thermally Efficient
- Complies with Building Regulations

- Available in a range of colours and styles
- Various threshold options
- Doors can open in or out
- PAS24:2012 Optional Security Upgrade

#### 6 Door Options

7 Door Options