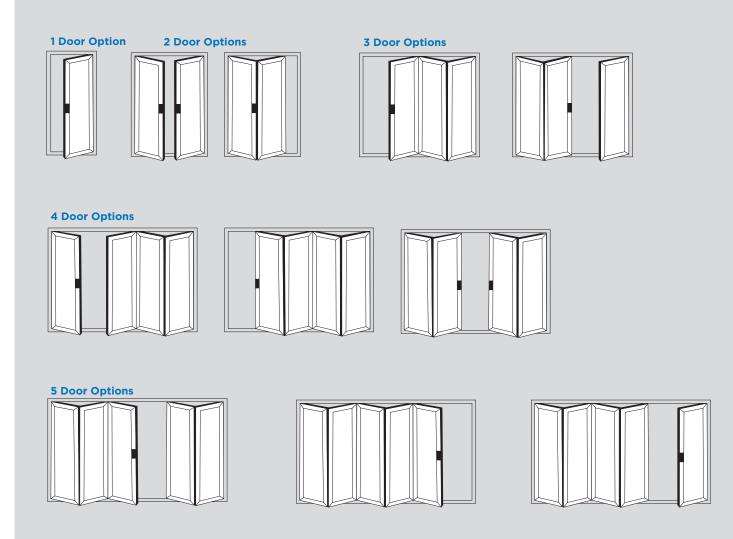

## Aluminium Bi-Folding Doors Popular design options

- Doors up to 6.5m wide
- Height up to 2.5m
- Each Sash up to 1.2m wide
- Thermally Efficient
- Complies with Building Regulations

- Available in a range of colours and styles
- Various threshold options
- Doors can open in or out
- PAS24:2012 Optional Security Upgrade

#### 6 Door Options

7 Door Options