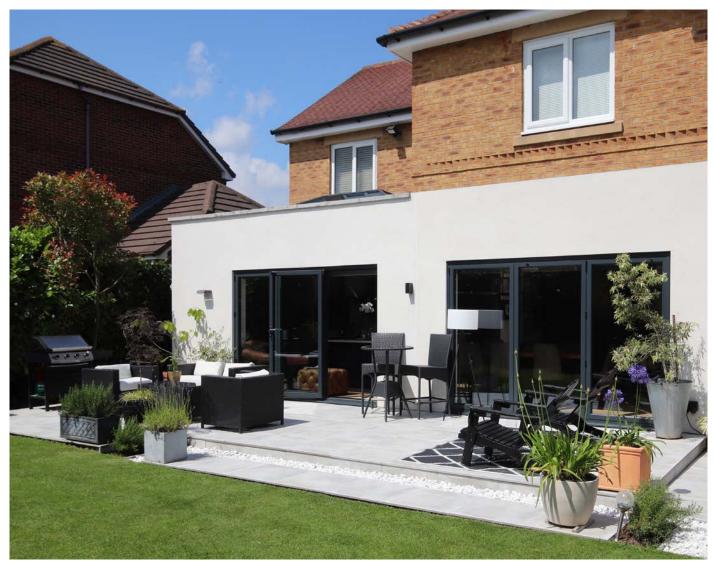

#### **Rooms with a view**

Bi-Folding Doors allow entire walls in homes to be glazed and visually accessible, making the most out of gardens and patios. These beautifully designed, versatile doors create a contemporary look for any home, whether it's a living room, bedroom, kitchen or conservatory.

#### **Practical in every way**

Equally at home in new-builds, extension projects or updating period style properties. Allowing the outside in brings home interiors and exterior spaces together extending practical usable areas: The home and garden in synergy all year round

## Enjoy stunning panoramic views

Secure, warm & cosy