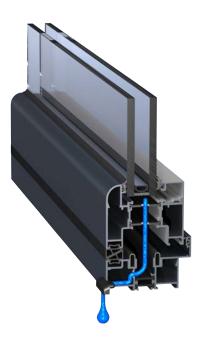

Polyamide thermal barrier technology helps keep homes warm in the winter, **reducing energy bills and subsequently future carbon footprints.** 

Advanced profile technology creates a thermal transmittance

barrier between the cold air outside and the warm air inside (or vice versa), keeping homes comfortable throughout the year, whatever the weather.

To protect homes against unwanted visitors, high security multi-point locking mechanisms are fitted on opening sashes, with shoot-bolt locking and internally glazed sealed units for added assurance.