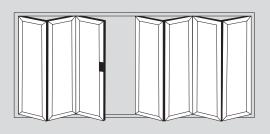

sa), keeping homes comfortable throughout the year, whatever the weather.

To protect homes against unwanted visitors, high security multi-point locking mechanisms are fitted on opening sashes, with shoot-bolt locking and internally glazed sealed units for added assurance.

PAS24 upgrade to is also available.



## Enjoy stunning panoramic views







Secure, warm & cosy



## Aluminium Bi-Folding Doors Popular design options

- Doors up to 6.5m wide
- Height up to 2.5m
- Each Sash up to 1.2m wide
- Thermally Efficient
- Complies with Building Regulations

- Available in a range of colours and styles
- Various threshold options
- Doors can open in or out
- PAS24:2012 Optional Security Upgrade

PAS24 SECURITY

 $\triangle$ 

THERMAL EFFICIENCY

#### 6 Door Options





7 Door Options











## Threshold Options

Our Aluminium Bi-folding Doors offer a range of different thresholds to suit every need.

**Rebated Thresholds** come in either our standard range or the integrated cill variety. The integrated cill threshold is for open out doors only but allows for a lower step over height compared to our standard range when coupled with a projection cill.





Low Thresholds are also available. The DV171 (open in) and DV271 (open out) thresholds are compatible with ramps (EUD03) allowing easy access. These thresholds are not fully weather rated due to not having a rebate, intended as room dividers and ideal for disabled access



VISOFOLD 1000 Profile Aluminium Bi-Folding Doors

## Colour Options

#### Creative, innovative & protective range

of highly versatile powder-coated