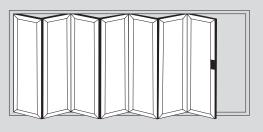

), keeping homes comfortable throughout the year, whatever the weather.

To protect homes against unwanted visitors, high security multi-point locking mechanisms are fitted on opening sashes, with shoot-bolt locking and internally glazed sealed units for added assurance.

PAS24 upgrade to is also available.



## Enjoy stunning panoramic views







Secure, warm & cosy



## Aluminium Bi-Folding Doors Popular design options

- Doors up to 6.5m wide
- Height up to 2.5m
- Each Sash up to 1.2m wide
- Thermally Efficient
- Complies with Building Regulations

- Available in a range of colours and styles
- Various threshold options
- Doors can open in or out
- PAS24:2012 Optional Security Upgrade

PAS24 SECURITY

 $\triangle$ 

THERMAL EFFICIENCY

#### 6 Door Options





7 Door Options











## Threshold Options

Our Aluminium Bi-folding Doors offer a range of different thresholds to suit every need.

**Rebated Thresholds** come in either our standard range or the integrated cill variety. The integrated cill threshold is for open out doors only but allows for a lower step over height compared to our standard range when coupled with a projection cill.





Low Thresholds are also available. The DV171 (open in) and DV271 (open out) thresholds are compatible with ramps (EUD03) allowing easy access. These thresholds are not fully weather rated due to not having a rebate, intended as room dividers and ideal for disabled access



VISOFOLD 1000 Profile Aluminium Bi-Folding Doors

## Colour Options

#### Creative, innovative & protective range

of highly versatile powder-coated c