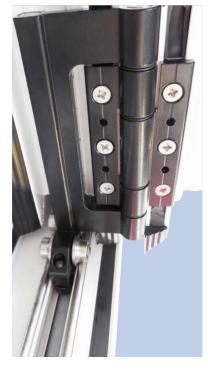

# Security and PAS 24:2012

View of lower hook bolt and cam

View of upper retained roller hinge

View of non-runner hinge

#### Retained roller guides

Anti lift blocks