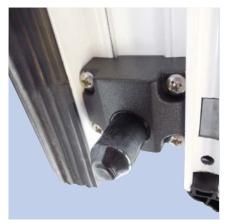

# Security and PAS 24:2012

View of lower hook bolt and cam

View of upper retained roller hinge

View of non-runner hinge

#### Lever handle

View of retained roller hinge

The optional security upgrade consists of the following:

#### PAS 24: 2012

- Upgraded security handle
- Retained rollers and guides to stop the doors being forced from their frame
- Anti lift blocks
- Nylon coated stainless steel shoot-bolts

View of centre leaf shoot-bolt