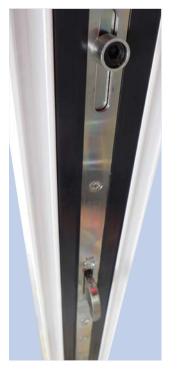

# Security and PAS 24:2012

View of lower hook bolt and cam

View of upper retained roller hinge

View of non-runner hinge

#### Lever handle

View of retained roller hinge

The optional security upgrade consists of the following:

#### PAS 24: 2012

- Upgraded security handle
- Retained rollers and guides to stop the doors being forced from their frame
- Anti lift blocks
- Nylon coated stainless steel shoot-bolts

View of centre leaf shoot-bolt

#### Retained roller guides

Anti lift blocks